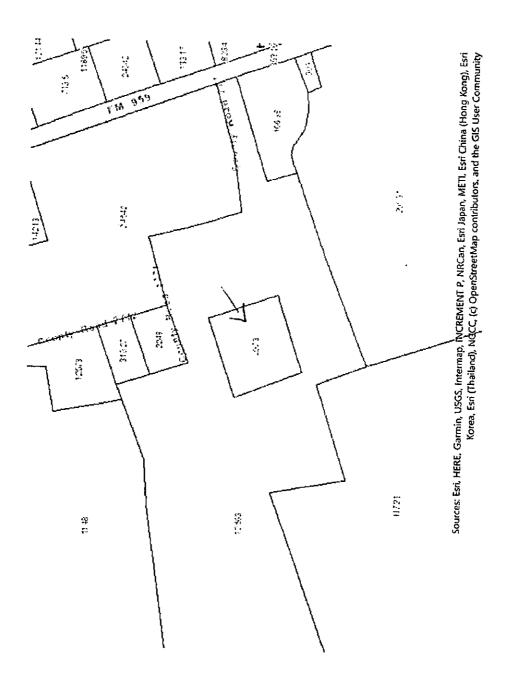

### **PROPERTY DESCRIPTION**

BEING 2.0 ACRES PART OF THE W LIDDY SURVEY, ABSTRACT 398, P-76, NP AS DESCRIBED IN WARRANTY DEED RECORDED IN VOLUME 194 ON PAGE 271 IN PANOLA COUNTY AND BEING FURTHER IDENTIFIED ON THE TAX ROLLS AND RECORDS OF CARTHAGE INDEPENDENT SCHOOL DISTRICT, ET AL UNDER ACCOUNT NUMBER 00398-00860-00000-000000.

SITUS OR LOCATION: PANOLA COUNTY

NR 2771

# If the funds are not received within that time frame, the offer will be deemed voided.

| Prop Id | Legal Description                                                                                     | Suit #/Style of Suit                                                | Situs County | İmp | Markēt<br>Value | Deed D                  |
|---------|-------------------------------------------------------------------------------------------------------|---------------------------------------------------------------------|--------------|-----|-----------------|-------------------------|
| 2973    | ABSTRACT 398 W LIDDY<br>SURVEY P-76, 2.00<br>ACRES ACCT #00398-<br>00860-00000<br>PCAD ADDRESS:<br>NP | NO. 1997-A-069<br>CARTHAGE ISD vs<br>ESTATE OF SPIVEY<br>CARTWRIGHT | PANOLA       |     | \$4,000.00      | 6/26/20<br>2027<br>2000 |